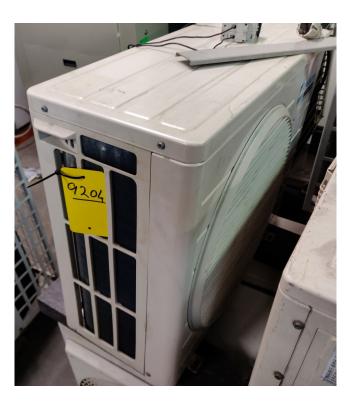

### Daikin RX20JV1B

#### Used Daikin RX20JV1B

Used, but in very good condition, air conditioner wall mounted split unit build by Daikin type RX20JV1B with a swing compressor type 1YC23AEXDA also build by Daikin. cooling capacity 2.6kW and heating capacity 3.5kW \*Why choose for HOSBV? Were not only the largest used refrigeration specialist in Europe, but also, we deliver all equipment including an extensive test, warranty and industrial cleaning. \*Optional we can also perform a new paint job and arrange the logistics.