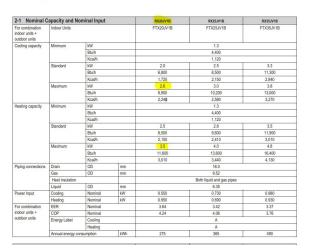

#### Used Daikin RX20JV1B

Used, but in very good condition, air conditioner wall mounted split unit build by Daikin type RX20JV1B with a swing compressor type 1YC23AEXDA also build by Daikin. cooling capacity 2.6kW and heating capacity 3.5kW \*Why choose for HOSBV? Were not only the largest used refrigeration specialist in Europe, but also, we deliver all equipment including an extensive test, warranty and industrial cleaning. \*Optional we can also perform a new paint job and arrange the logistics.