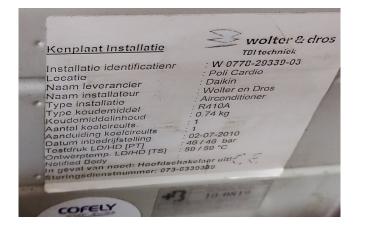

### **Specifications**

| Brand                | Daikin                     |
|----------------------|----------------------------|
| Тіро                 | RX20JV1B                   |
| Product type         | Air Cooled Chiller (split- |
|                      | unit)                      |
| Capacidad kW         | 3.5                        |
| Capacity Tons        | 0,99                       |
| Refrigerante         | Freon                      |
| Tipo de Refrigerante | R410A                      |
| Peso kg.             | 28 kg                      |
| Sizes                | 658x275x550 mm             |
|                      | (LxWxH)                    |
| Compressor(s) type & | 1YC23AEXDA                 |
| model                |                            |
| Number of fans       | 1                          |
| Remarks              | YOB 2010                   |
| Remarks              | 29.2 m3/h                  |
| Remarks              | with 1YC23AEXDA            |
|                      | compressor                 |
| Stock                | 1                          |
|                      |                            |

# Your partner for used commercial and industrial refrigeration equipment

| MODEL             | RX20JV1B               |
|-------------------|------------------------|
| SER. NO. I YEAR   | E006567 / 2010         |
| POWER SUPPLY      | 220-240 V ~ 50 Hz      |
| PROTECTION        | IPX4                   |
| REFRIGERANT       | R410A / 0.74 kg        |
| NET WEIGHT        | 28 kg                  |
| FUSE AMP.         |                        |
| M.O.P. (PAMAX)    | 4.17 MPa ( 41.7 bar)   |
| MAXIMUM CURRENT   | 14 A                   |
| Contains fluoring | nated greenhouse gases |
| EMARY MARK        | NYOLO Protocol         |
|                   | CE RATOA               |