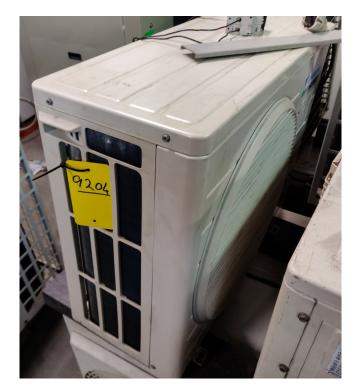

### Daikin RX20JV1B

#### Used Daikin RX20JV1B

Used, but in very good condition, air conditioner wall mounted split unit build by Daikin type RX20JV1B with a swing compressor type 1YC23AEXDA also build by Daikin. cooling capacity 2.6kW and heating capacity 3.5kW \*Why choose for HOSBV? Were not only the largest used refrigeration specialist in Europe, but also, we deliver all equipment including an extensive test, warranty and industrial cleaning. \*Optional we can also perform a new paint job and arrange the logistics.